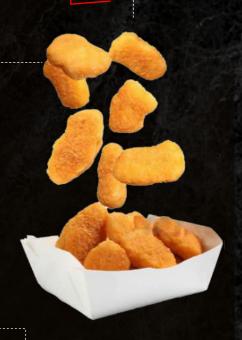

#### **Chicken Nuggets**

Chicken nuggets with fries and dipping sauce

<sup>KSH</sup>350

Chicken nuggets with masala fries and dipping sauce

KSH400