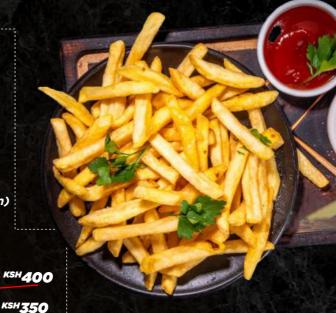

# FRIES MENU フライドポテト

<sup>KSH</sup>150 Plain fries

Masala fries KSH200

KSH 300 Cheesy fries

KSH 350 Fries with bacon strips

KSH500

Chips roller

(Fries cooked in spicy beef and capsicum)