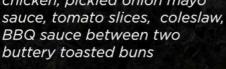

BURGER MENU バーガー

Meat burger

KSH 600

Cheesy beef patty, pickled onion mayo sauce, tomato slices, coleslaw, BBQ sauce between two buttery toasted buns

'Cwispy' chicken burger KSH600

Crispy, spicy deep fried chicken, pickled onion mayo BBQ sauce between two buttery toasted buns

Cheesy beef patty, bacon strips, pickled onion mayo sauce, tomato slices, coleslaw, BBQ sauce, between two buttery toasted buns