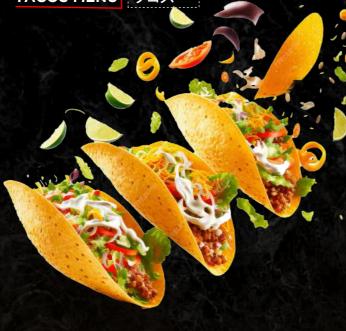

(Comes with a side of fries)

Spicy beef cooked with capsicums, topped with cheese and wrapped in tortilla

Chicken Taco (Comes with a side of fries)

KSH 500

Taco sheet with fried shredded chicken, coleslaw and BBQ sauce

Bolognese Taco (Comes with a side of fries)

<sup>KSH</sup>500

Taco sheet with minced meat, coleslaw and BBQ sauce

Pork Taco (Comes with a side of fries)

<sup>KSH</sup>500

Taco sheet with fried pork, coleslaw and BBQ sauce