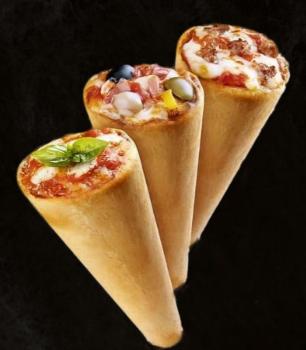

### PIZZA CONE MENU コーンズ

**BBQ** Beef

KSH300

(Pizza sauce, cheese, stir fried beef strips in a pizza cone)

Periperi

KSH 300

(Pizza sauce, cheese, spicy stir fried chicken strips in a pizza cone)

Pizza cone with side fries KSH400