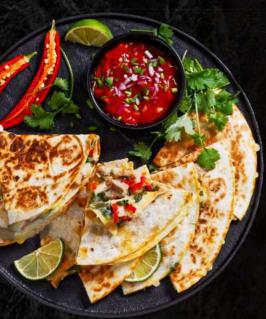

### **QUESADILLA MENU**

ケサディーヤ

Chicken quesadilla

KSH500

(Comes with a side of fries)

Marinated chicken cooked with capsicums, topped with cheese and wrapped in tortilla

Beef quesadilla

KSH 500

(Comes with a side of fries)

Spicy beef cooked with capsicums, topped with cheese and wrapped in tortilla

Chicken Taco (Comes with a side of fries)

KSH 500

Taco sheet with fried shredded chicken, coleslaw and BBQ sauce